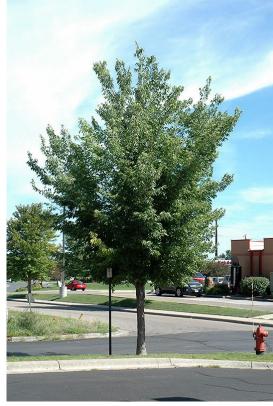

## **Hackberry:**

Mature Height: 50-70'

**Growth Rate: Moderate to Fast** 

**Life Span: 150 - 200 years** 

**Fall Color: Yellow** 