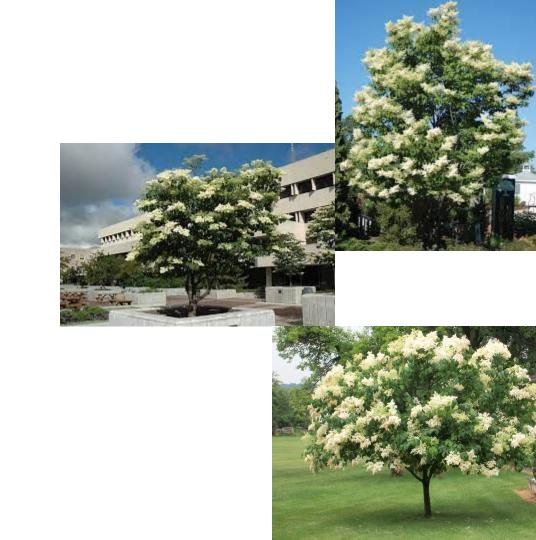

# **Ivory Silk:**

Mature Height: 20 - 30'

**Growth Rate: Medium** 

Life Span: 40 years or more

**Fall Color: Does not Change** 