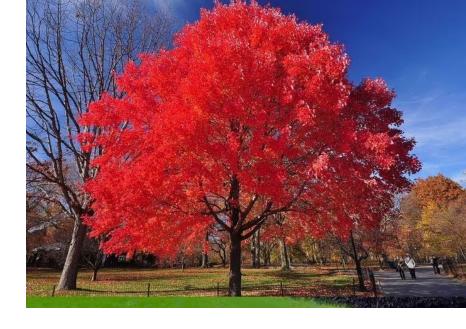

## **Sugar Maple:**

Mature Height: 55 - 75'

**Growth Rate: Fast** 

**Life Span: 300 - 400 years** 

**Fall Color: Red** 