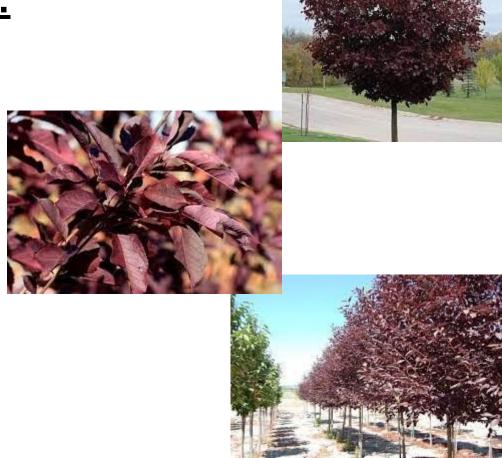

#### **Canadian Red Cherry:**

Mature Height: 20 - 25'

**Growth Rate: Moderate to Fast** 

Life Span: 20 - 30 years

Fall Color: Orange and Red