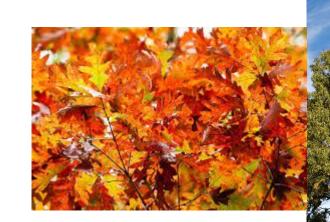

#### **White Oak Tree:**

Mature Height: 50-75'

**Growth Rate: Moderate** 

**Life Span: 350 - 500 years** 

Fall Color: Wine Fading to Brown