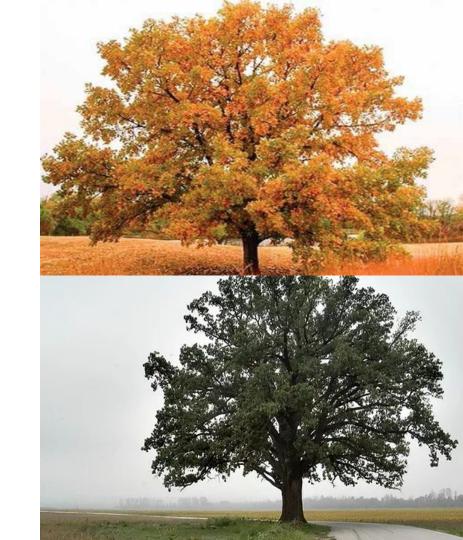

#### **White Oak Tree:**

Mature Height: 50-75'

**Growth Rate: Moderate** 

**Life Span: 350 - 500 years** 

Fall Color: Wine Fading to Brown

# **Burr Oak:**

Mature Height: 70-80'

**Growth Rate: Medium** 

Life Span: 200 - 400 years

**Fall Color: Copper Yellow** 