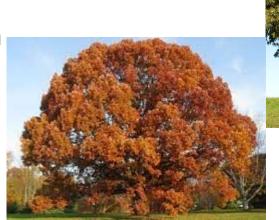

#### **White Oak Tree:**

Mature Height: 50-75'

**Growth Rate: Moderate** 

**Life Span: 350 - 500 years** 

Fall Color: Wine Fading to Brown