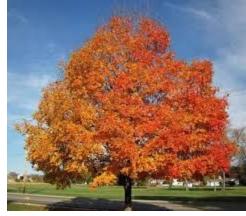

## **Sugar Maple:**

Mature Height: 55 - 75'

**Growth Rate: Fast** 

**Life Span: 300 - 400 years** 

**Fall Color: Red** 