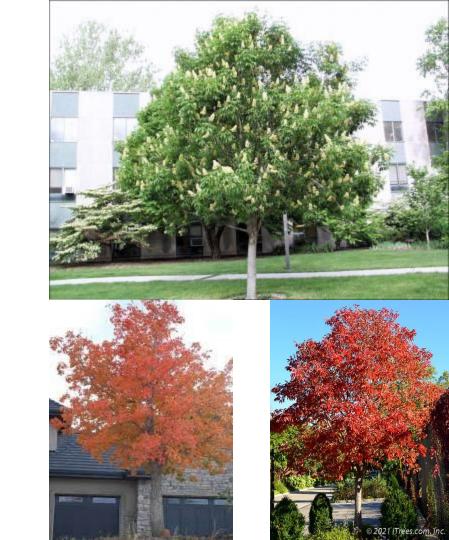

# **Buckeye Tree:**

Mature Height: 20-40'

**Growth Rate: Moderate** 

Life Span: 80 - 100 years

Fall Color: Red

#### Red Maple:

Mature Height: 40 - 60'

**Growth Rate: Moderate** 

Life Span: 80 - 100 years

**Fall Color: Transitions from Red to** 

yellow orange