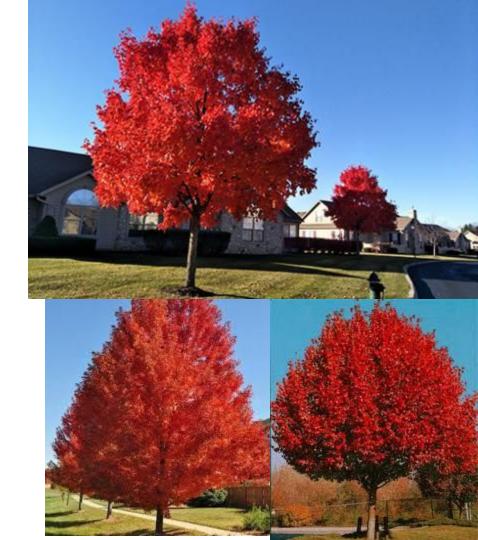

## **Sugar Maple:**

Mature Height: 55 - 75'

**Growth Rate: Fast** 

**Life Span: 300 - 400 years** 

**Fall Color: Red** 

#### **Autumn Blaze Maple:**

Mature Height: 40-60'

**Growth Rate: Fast** 

Life Span: 80 or more years

Fall Color: Red