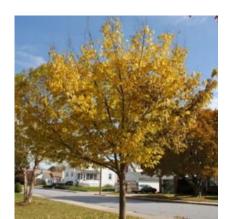

# **Burr Oak:**

Mature Height: 70-80'

**Growth Rate: Medium** 

Life Span: 200 - 400 years

**Fall Color: Copper Yellow** 