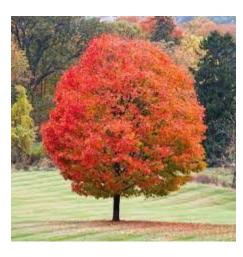

#### Red Maple:

Mature Height: 40 - 60'

**Growth Rate: Moderate** 

Life Span: 80 - 100 years

**Fall Color: Transitions from Red to** 

yellow orange