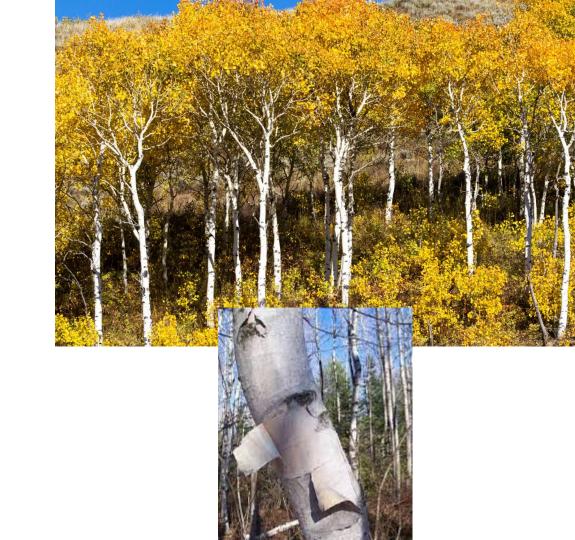

#### **White Birch:**

Mature Height: 50-70"

**Growth Rate: Medium to fast** 

Life Span: 40-50 years

**Fall Color: Yellow** 